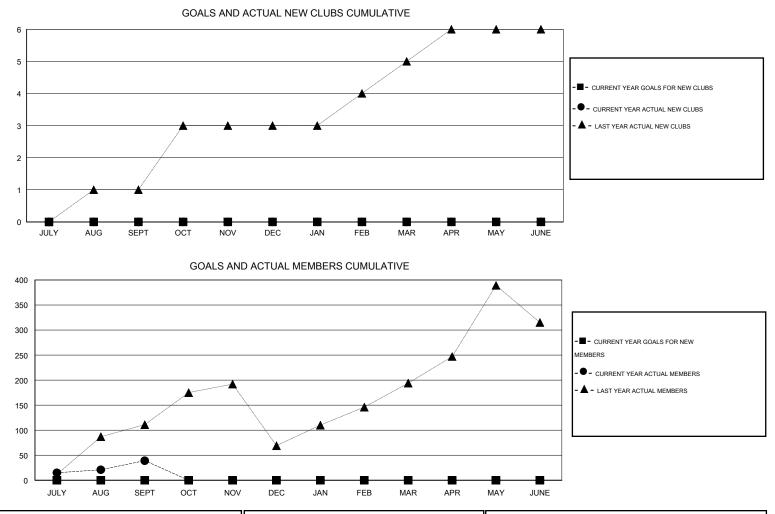

## GMT. Mahesh Pasqual

| GMT: Mahesh Pasqual                                         |             | LOCATIC          | N INDIA          |                   |                                                             |                  |               | GMT CA 6          |              |
|-------------------------------------------------------------|-------------|------------------|------------------|-------------------|-------------------------------------------------------------|------------------|---------------|-------------------|--------------|
| Clubs<br>RESULTS FOR 2015-2016                              |             |                  |                  |                   | Members<br>RESULTS FOR 2015-2016                            |                  |               |                   |              |
|                                                             |             |                  |                  |                   |                                                             |                  |               |                   |              |
| JULY/AUG/SEPT<br>OCT/NOV/DEC<br>JAN/FEB/MAR<br>APR/MAY/JUNE | 0<br>0<br>0 | 0<br>0<br>0<br>0 | 3<br>0<br>0<br>0 | -3<br>0<br>0<br>0 | JULY/AUG/SEPT<br>OCT/NOV/DEC<br>JAN/FEB/MAR<br>APR/MAY/JUNE | 0<br>0<br>0<br>0 | 100<br>0<br>0 | 61<br>0<br>0<br>0 | 39<br>0<br>0 |